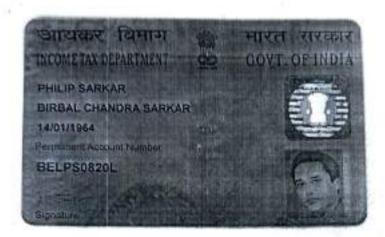

MR. PHILIP SARKAR, (PAN: BELPSO820L) son of Late Birbal Chandra Sarkar, by faith - Christian, by occupation - Service, by Nationality - Indian, having address as 514/1, Dimond Harbour Road, Post Office and Police Station - Thakurpukur, Kolkata - 700063, hereinafter called and referred to as the "DONOR" (which terms or expression shall unless excluded by or repugnant to the subject or context be deemed to mean and include his heir, executors, administrators, legal representatives and assigns) of the ONE PART.

94596 Total

NINE TY FOUR THOUSAND FIVE HUNDRED NINETY SIX ONLY. IN WORDS:

भारत

BILASH SARKAR

BIRBAL CHANDRA SARKAR

21/03/1965

Penmervent Account Number

**BIWPS3573B** 